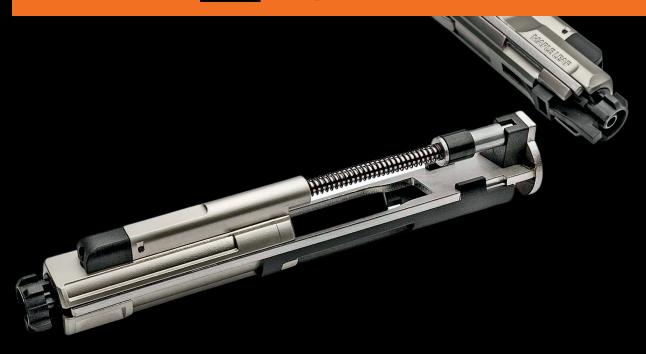

## **BOLT ASSEMBLY**

## THE HUMMINGBIRD SHORT-STROKE BOLT ASSEMBLY RELEASE RELEASE

DROP-IN REPLACEMENT TO INCREASE RATE OF FIRE TO 18 ROUNDS PER SECOND

#### FOR GHK AR / M4 GBB SERIES