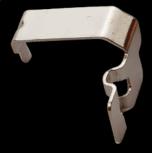

## **BOLT ASSEMBLY**

## THE HUMMINGBIRD SHORT-STROKE BOLT ASSEMBLY RELEASE RELEASE

DROP-IN REPLACEMENT TO INCREASE RATE OF FIRE TO 18 ROUNDS PER SECOND

#### FOR GHK AR / M4 GBB SERIES

### FOR VFC AR / M4 GBB SERIES