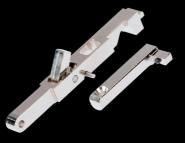

## **BOLT ASSEMBLY**

## THE HUMMINGBIRD SHORT-STROKE BOLT ASSEMBLY RELEASE RELEASE

DROP-IN REPLACEMENT TO INCREASE RATE OF FIRE TO 18 ROUNDS PER SECOND

#### FOR GHK AR / M4 GBB SERIES

### FOR VFC AR / M4 GBB SERIES