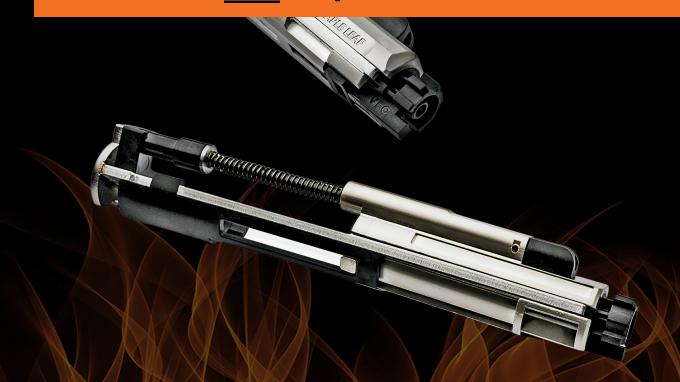

## **BOLT ASSEMBLY**

## THE HUMMINGBIRD SHORT-STROKE BOLT ASSEMBLY RELEASE RELEASE

DROP-IN REPLACEMENT TO INCREASE RATE OF FIRE TO 18 ROUNDS PER SECOND

### FOR VFC AR / M4 GBB SERIES