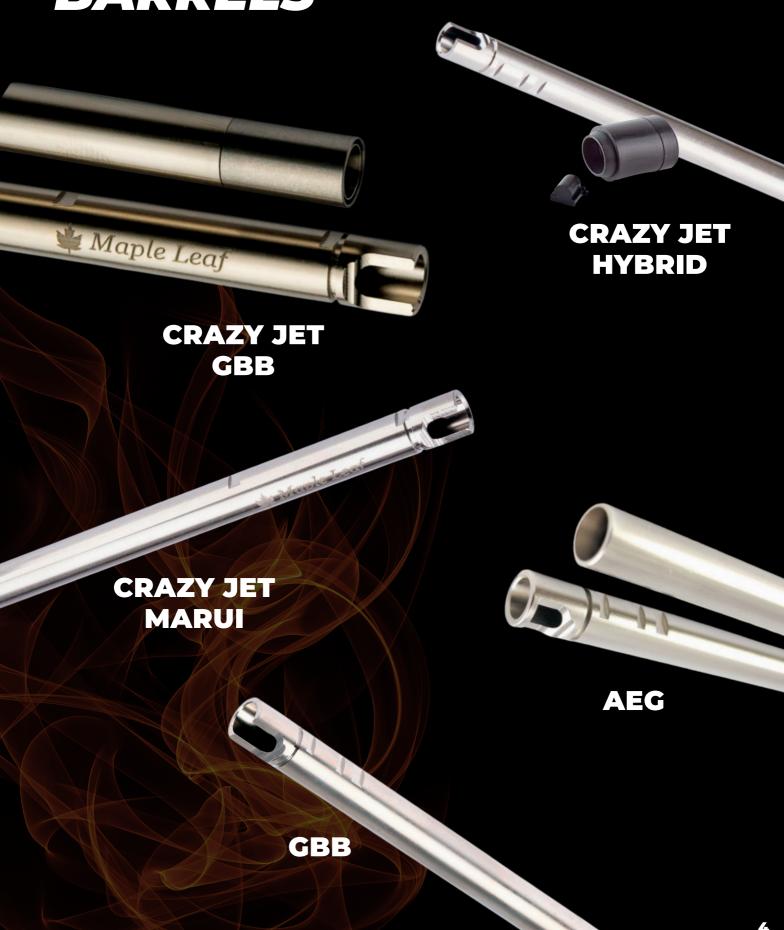

## INNER BARRELS

## WHAT IS THE CRAZY JET INNER BARREL?

After firing, the BB moves forward from high-pressure airflow.

When the BB is in the air sleeve, the high-pressure airflow will come out from the gap first because the airflow Is lighter than the BB.

We use the air in front of the BB to create the "cover jet stream", or CJS, just like an invisible barrel to decrease the air resistance. The CJS can help to pull the BB forward and will not decrease velocity.