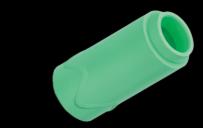

## HOP UP RUBBER DURABLE MATERIAL,

THE ORIGINAL, FOR PROVEN RESULTS.

**SUPER** 

NARROW ENTRANCE FOR CONSISTENT POWER OUTPUT.

MR. HOP

SHEILD-SHAPE GROOVE PROMOTES SUPERIOR JUMP EFFECT.