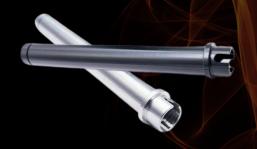

## INNER BARRELS

## WHAT IS THE CRAZY JET INNER BARREL?

After firing, the BB moves forward from high-pressure airflow.

When the BB is in the air sleeve, the high-pressure airflow will come out from the gap first because the airflow Is lighter than the BB.

We use the air in front of the BB to create the "cover jet stream", or CJS, just like an invisible barrel to decrease the air resistance. The CJS can help to pull the BB forward and will not decrease velocity.