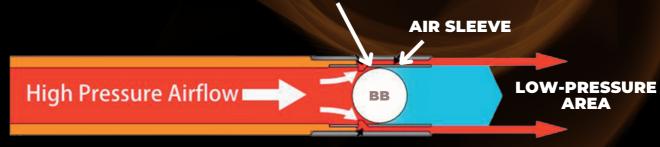

## WHAT IS THE CRAZY JET INNER BARREL?

After firing, the BB moves forward from high-pressure airflow.

When the BB is in the air sleeve, the high-pressure airflow will come out from the gap first because the airflow Is lighter than the BB.

We use the air in front of the BB to create the "cover jet stream", or CJS, just like an invisible barrel to decrease the air resistance. The CJS can help to pull the BB forward and will not decrease velocity.

GAP