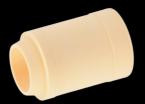

## HOP UP RUBBER DURABLE MATERIAL,

THE ORIGINAL, FOR PROVEN RESULTS.

**SUPER** 

NARROW ENTRANCE FOR CONSISTENT POWER OUTPUT.

MR. HOP

SHEILD-SHAPE GROOVE PROMOTES SUPERIOR JUMP EFFECT.