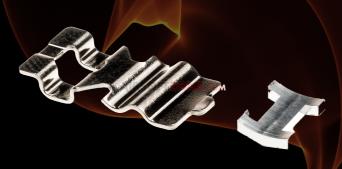

## **BOLT ASSEMBLY**

## THE HUMMINGBIRD SHORT-STROKE BOLT ASSEMBLY RELEASE RELEASE

DROP-IN REPLACEMENT TO INCREASE RATE OF FIRE TO 18 ROUNDS PER SECOND

#### FOR GHK AR / M4 GBB SERIES

### FOR VFC AR / M4 GBB SERIES