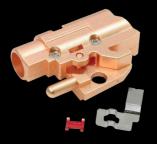

## **BOLT ASSEMBLY**

## THE HUMMINGBIRD SHORT-STROKE BOLT ASSEMBLY RELEASE RELEASE

DROP-IN REPLACEMENT TO INCREASE RATE OF FIRE TO 18 ROUNDS PER SECOND

#### FOR GHK AR / M4 GBB SERIES