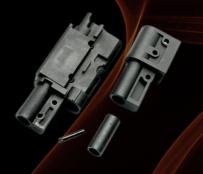

## **BOLT ASSEMBLY**

## THE HUMMINGBIRD SHORT-STROKE BOLT ASSEMBLY RELEASE RELEASE

DROP-IN REPLACEMENT TO INCREASE RATE OF FIRE TO 18 ROUNDS PER SECOND

### FOR VFC AR / M4 GBB SERIES