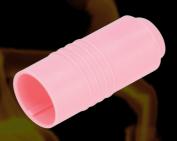

## HOP UP RUBBER DURABLE MATERIAL,

THE ORIGINAL, FOR PROVEN RESULTS.

**SUPER** 

NARROW ENTRANCE FOR CONSISTENT POWER OUTPUT.

MR. HOP

SHEILD-SHAPE GROOVE PROMOTES SUPERIOR JUMP EFFECT.