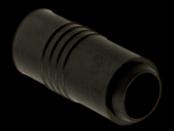

## HOP UP RUBBER DURABLE MATERIAL,

THE ORIGINAL, FOR PROVEN RESULTS.

**SUPER** 

NARROW ENTRANCE FOR CONSISTENT POWER OUTPUT.

MR. HOP

SHEILD-SHAPE GROOVE PROMOTES SUPERIOR JUMP EFFECT.