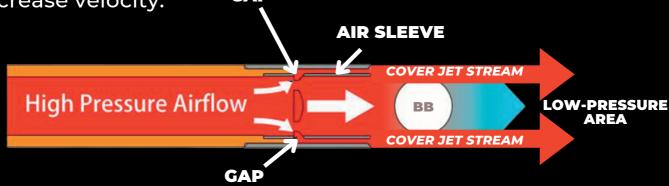

## WHAT IS THE CRAZY JET INNER BARREL?

After firing, the BB moves forward from high-pressure airflow.

When the BB is in the air sleeve, the high-pressure airflow will come out from the gap first because the airflow Is lighter than the BB.

We use the air in front of the BB to create the "cover jet stream", or CJS, just like an invisible barrel to decrease the air resistance. The CJS can help to pull the BB forward and will not decrease velocity.

GAP